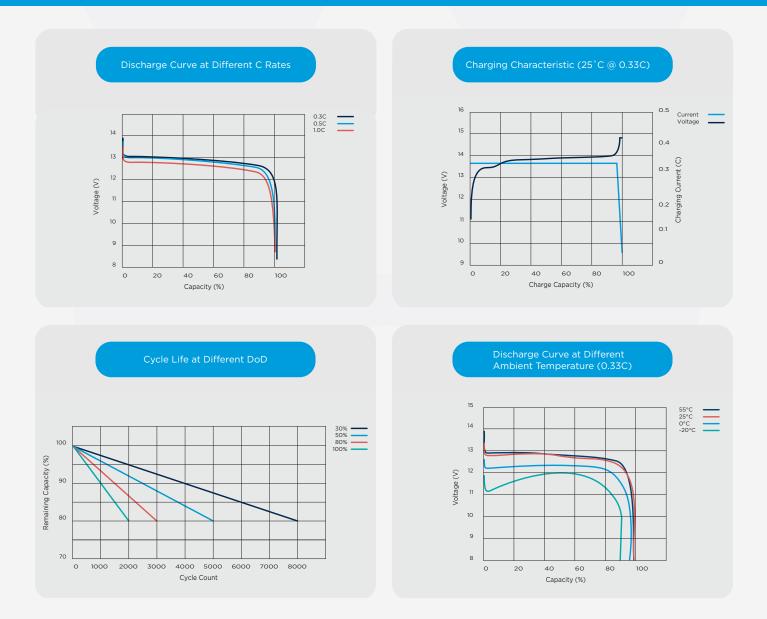

#### Features & Benefits

- Large number of cycles >2000 (100% DoD) Up to 8 times cycle life of SLA lowering your total cost of ownership
- Safe and stable chemistry & Integrated BMS The use of LiFePO4 along with the integrated BMS ensures protection against over charge / discharge, temperature and short circuit providing the highest degree of safety
- Greater capacity utilisation 60% more than SLA Gives longer runtime than equivalent SLA
- High energy density (less than half of the weight of SLA) Lowering total weight of application
- Fast recharge Battery is charged and ready to be used sooner
- Flat Discharge Curve Longer run time & more efficient use of capacity
- Extremely low self-discharge rate Can sit unused for longer periods of time
- UL1642 at cell level