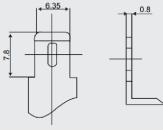

| Nominal Voltage                      | 12.8v            |
|--------------------------------------|------------------|
| Nominal Capacity (25°C, 0.33C)       | 9Ah              |
| Terminal                             | F2               |
| Length (mm)                          | 151 ± 2mm        |
| Width (mm)                           | 65 ± 2mm         |
| Height (mm)                          | 95 ± 2mm         |
| Weight                               | 1.2kg            |
| Max Charge Voltage                   | 14.6 ± 0.1V      |
| Standby                              | 13.8 ± 0.1V      |
| Low Voltage Cut Off                  | 10V              |
| Max. Discharge Current               | 9A               |
| Max. Pulse Discharge Current (3 Sec) | 35A              |
| Max. Charge Current                  | 9A               |
| Recommended Current Charge           | <u>&lt;</u> 5A   |
| Cycle Life (100% DoD)                | <u>&gt;</u> 2000 |
| Operating Temp - Charge              | 0 - 50°C         |
| Operating Temp - Discharge           | -20 - 55°C       |
| Short Circuit Release                | Load Release     |
| Max. Series / Parallel Configuration | 4P               |

Terminal F2

Powerhouse Batteries Unit 1,2 Amesbury Loop Butler, Perth WA 6036T: (08) 9562 3725M: 0400 864 840E: admin@phbatteries.com.auW: powerhousebatteries.com.au